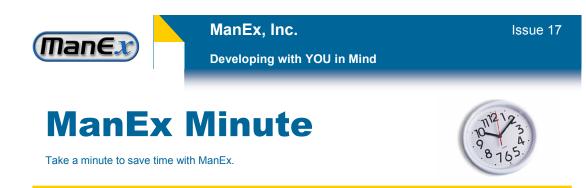

## **Dear Valued Customer,**

Did you know that ManEx will allow users to gather quality data real-time from the shop floor?

| Cusity inspection Entry Detects Information Text& Recorr                                                                                                                                                                                                                                                                                                                                                                                                                                                                                                                      | Module (SQC                                                                                                                                             |
|-------------------------------------------------------------------------------------------------------------------------------------------------------------------------------------------------------------------------------------------------------------------------------------------------------------------------------------------------------------------------------------------------------------------------------------------------------------------------------------------------------------------------------------------------------------------------------|---------------------------------------------------------------------------------------------------------------------------------------------------------|
| Wink Order 100   Inspection Wink Center   Inspection Wink Center   Intervention   Intervention   Intervention   Intervention   Product Bundle   Non   Product Bundle   Product Bundle | capability. By<br>Line Mode" u<br>document ea<br>passes throu<br>inspection po<br>done with or<br>number. Thi<br>ManEx conta<br>mation for ea<br>duced. |

The Statistical Quality Control Module (SQC) provides this capability. By switching to "In-Line Mode" users are able to document each assembly as it passes through a work center's inspection point. This can be done with or without a serial number. This ensures that ManEx contains accurate information for each assembly produced.