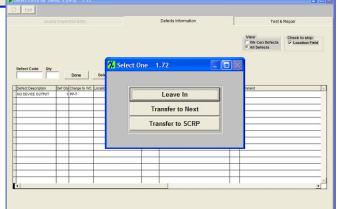

If an assembly fails, ManEx will prompt the user to document the failure. For future reporting, this can be tied to a work center, employee, reference designator, and even a part manufacturer.

Additionally, ManEx will allow users to keep the assembly in that work center, transfer it to the next center, or scrap the entire assembly as needed.