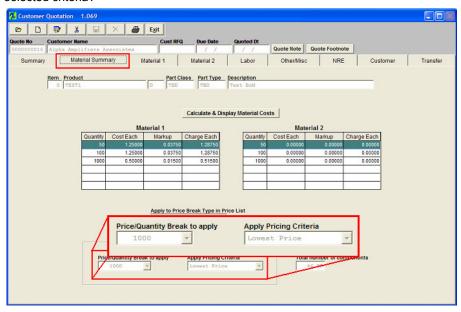

## **Dear Valued Customer,**

Did you know that the Quote Module (QOT) will automatically select supplier pricing based on user selected criteria?

While editing the quote on the "Material Summary" tab users can select the desired pricing criteria to have ManEx automatically analyze the component pricing and select the suppliers with the best price according to the user defined criteria.

Currently users can select "Lowest Price" which will cause ManEx to select the supplier with the lowest price. Very soon users will be able to select "Shortest Lead Time", "Lowest Minimums", "Lowest Price Within X Weeks" This addition has the potential of savings of several hours on each quote prepared in ManEx.