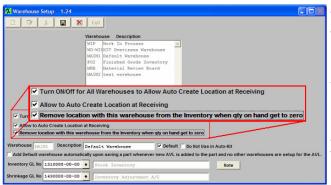

Turn ON/Off for All Warehouses to Allow Auto Create Location at Receiving box - CHECKING this box will "Allow Auto Create Location at Receiving" for all warehouses listed in Warehouse setup. UNCHECKING it will not "Allow Auto Create Location at Receiving" for any warehouses listed in warehouse setup.

Allow to Auto Create Location at Receiving box - CHECKING this box will allow users to create a location at the PO level or PO Receiving level for this warehouse. **UNCHECKING** causes ManEx to automatically assign the default warehouse upon saving the record.

Remove location with this warehouse from the Inventory when qty on hand gets to zero box (This will only be available if user checks the "Allow to Auto Create Location at Receiving" box)- CHECKING this box will clear the warehouse and location created at the PO level or PO Receiving level from that Inventory part once the inventory reaches "0".

Add Default warehouse automatically upon saving a part whenever new AVL is added to the part and no other warehouses are setup for the AVL - CHECKING this box will add a warehouse upon saving the record even if the "Allow to Auto Create Location at Receiving" box is checked.